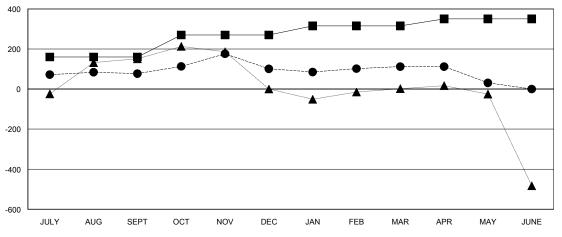

|                       |                    | Members                             |                    |                  |  |
|-----------------------|--------------------|-------------------------------------|--------------------|------------------|--|
| RESULTS FOR 2015-2016 |                    |                                     |                    |                  |  |
| QUARTER               | NEW MEMBER<br>GOAL | CHARTER AND<br>NEW MEMBERS<br>ADDED | DROPPED<br>MEMBERS | NET<br>GAIN/LOSS |  |
| JULY/AUG/SEPT         | 160                | 329                                 | 252                | 77               |  |
| OCT/NOV/DEC           | 110                | 145                                 | 121                | 24               |  |
| JAN/FEB/MAR           | 45                 | 115                                 | 104                | 11               |  |
| APR/MAY/JUNE          | 35                 | 32                                  | 113                | -81              |  |

## GOALS AND ACTUAL MEMBERS CUMULATIVE

| -■-  | CURRENT YEAR GOALS FOR NEW |
|------|----------------------------|
| MEMB | EDS.                       |

- CURRENT YEAR ACTUAL MEMBERS

- LAST YEAR ACTUAL MEMBERS