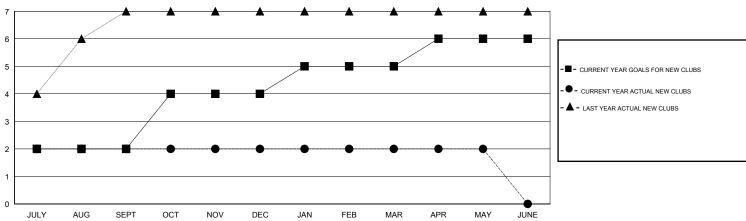

## KAMLESH JAIN LOCATION INDIA

| GWI. IVAIVILLOIT JAIN |                  |                   | LUCATIC          |                  |              |
|-----------------------|------------------|-------------------|------------------|------------------|--------------|
|                       |                  | Clubs             |                  |                  |              |
|                       | RESU             | LTS FOR 2015-2016 | i                |                  |              |
| QUARTER               | NEW CLUB<br>GOAL | NEW CLUBS         | DROPPED<br>CLUBS | NET<br>GAIN/LOSS | QUARTER      |
|                       | 30/12            |                   | 02000            | G/IIIV/2000      |              |
|                       |                  |                   |                  |                  |              |
| JULY/AUG/SEPT         | 2                | 2                 | 0                | 2                | JULY/AUG/SEF |
| OCT/NOV/DEC           | 2                | 0                 | 0                | 0                | OCT/NOV/DEC  |

## GOALS AND ACTUAL NEW CLUBS CUMULATIVE

0